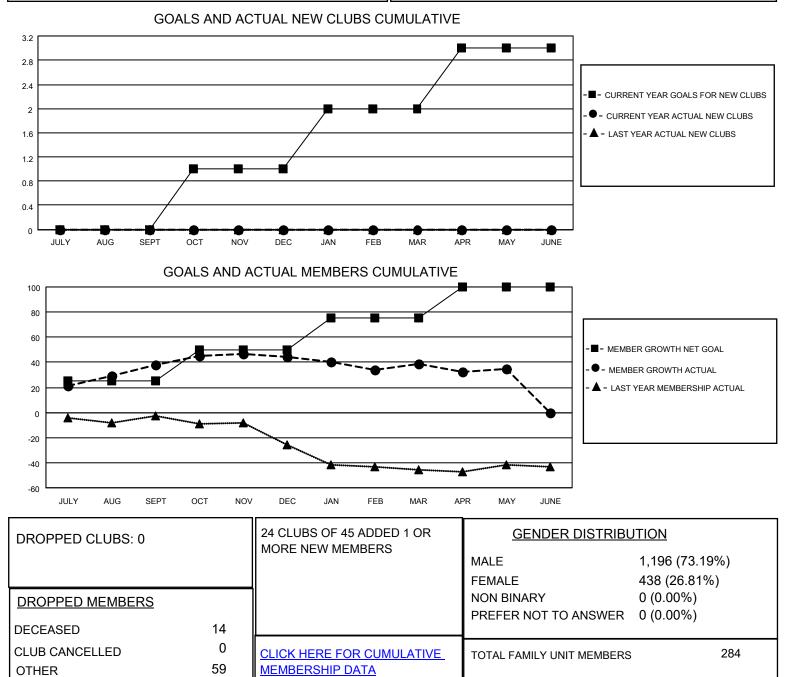

## LOCATION WISCONSIN

District 27 E2

Results as of: 5/31/2022

| Clubs                 |               |           |               | Members               |                          |                         |                                                    |
|-----------------------|---------------|-----------|---------------|-----------------------|--------------------------|-------------------------|----------------------------------------------------|
| RESULTS FOR 2021-2022 |               |           |               | RESULTS FOR 2021-2022 |                          |                         |                                                    |
| QUARTER               | NEW CLUB GOAL | NEW CLUBS | DROPPED CLUBS | QUARTER ME            | EMBER GROWTH NET<br>GOAL | MEMBER GROWTH<br>ACTUAL | DROPPED<br>MEMBERS ACTUAL<br>(including transfers) |
| JULY/AUG/SEPT         | 0             | 0         | 0             | JULY/AUG/SEPT         | 25                       | 52                      | 12                                                 |
| OCT/NOV/DEC           | 1             | 0         | 0             | OCT/NOV/DEC           | 25                       | 27                      | 21                                                 |
| JAN/FEB/MAR           | 1             | 0         | 0             | JAN/FEB/MAR           | 25                       | 20                      | 24                                                 |
| APR/MAY/JUNE          | 1             | 0         | 0             | APR/MAY/JUNE          | 25                       | 13                      | 16                                                 |